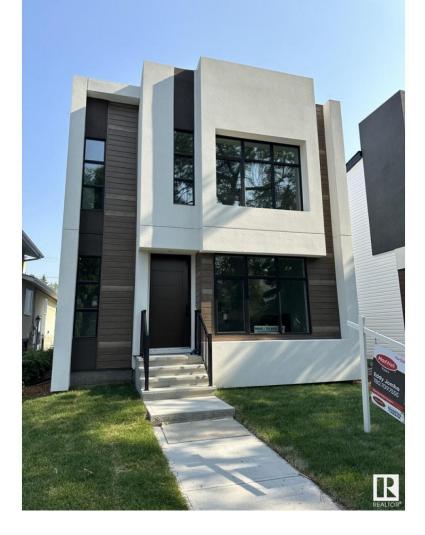

## Edmonton Alberta

\$854,000

An absolute Stunning 2400 sq ft 2 Storey located in the heart of Ritchie. This home features a fabulous open concept main floor with 10 ft ceilings and large bay windows flooding your main floor with natural light, a fantastic open kitchen with large island and SS appliances, gas cook top, beautiful dining area, mud room and pantry. Upstairs features 3 large bedrooms, 2 bathrooms and laundry room. The primary bedroom will feature a large walk-in closet and a massive spa like en-suite. This home includes a separate entrance to the basement, deck, triple detached garage and much more. (id:6769)