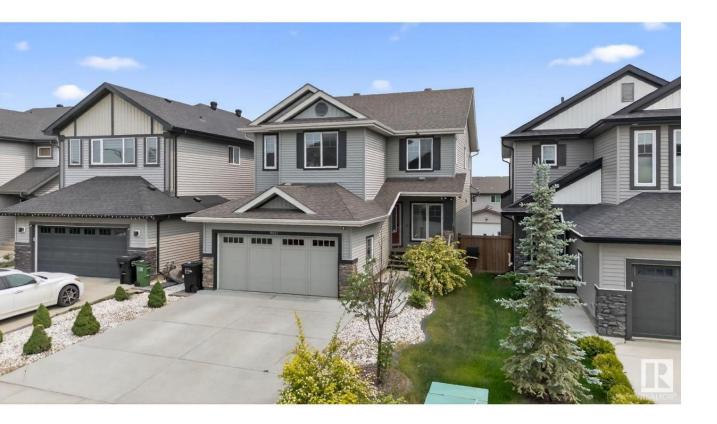

## Edmonton Alberta

Welcome to this beautifully maintained home in the heart of Secord, offering over 3,500 sq. ft. of living space with a fully finished walkout basement. The main floor features a bright, open layout with a spacious family room and cozy gas fireplace, a stylish kitchen with a granite island, corner pantry, and a large den. Step out from the kitchen nook onto a generous deck--perfect for relaxing or entertaining. Upstairs, enjoy three large bedrooms and a bonus room, ideal for a playroom or media space. The walkout basement includes a fourth bedroom, full bath, and a huge recreation area with endless possibilities. This home has been well cared for and offers many upgrades throughout, including fresh paint and quality finishes. Located in a family-friendly neighborhood near schools, parks, and all amenities, this property is a must-see! (id:6769)