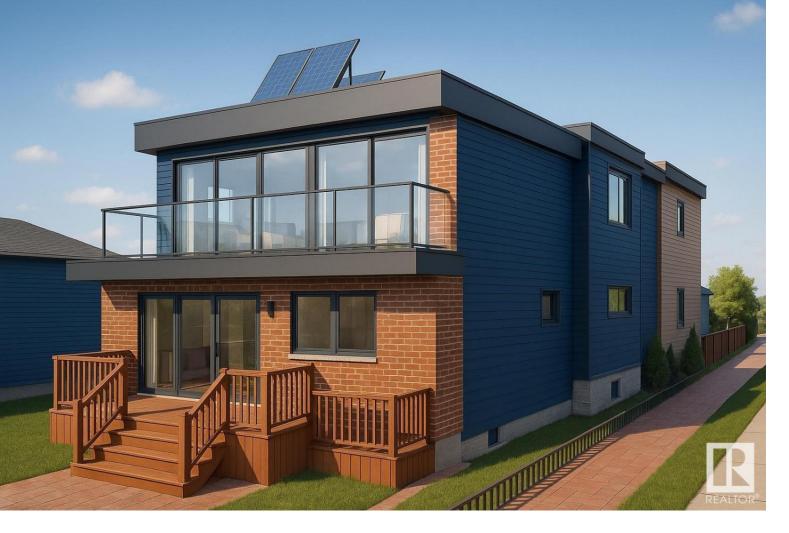

## Edmonton Alberta

This fantastic approx. 4362 sq.ft. lot in the highly desirable mature neighbourhood of Ritchie could be yours! It is located on a tree- lined street and near Ritchie Park and the Community League. The neighbourhood features great dining, shopping, and entertainment venues; quick access to the Millcreek Ravine; easy public transit; close to downtown and the University, and so much more. The property is being sold for land value, as is where is upon possession. Build your dream home or a multi-unit structure. (id:6769)

## Listing Presented By:



Originally Listed by: MaxWell Polaris



## **RE/MAX Elite**

Phone: 780-406-4000 Fax: executive@eliterealestate.ca