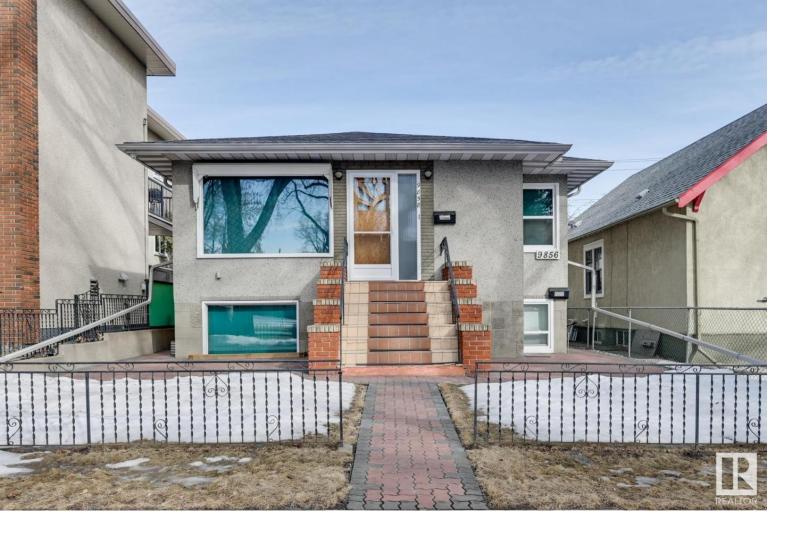

## 9858 87 Avenue Edmonton AB \$498,800

A RARE GEM nestled in the highly sought after Millcreek/ Strathcona neighborhood, steps to ravine trails. RAISED UP DOWN duplex bungalow w/SEPARATE addresses & SEPARATE entry to a bright cheery lower level (huge windows & built up on sub floor for added comfort). The possibilities are endless of the potential. Perfect for young professionals or running a small business (subj to City bylaws). You're just minutes to popular Whyte Avenue & all it's shops & eateries. Just a short bike or transit ride to the University or Downtown & minutes by car. Approx 2000 sf of total living space w/1100 sf on the main. Beautifully maintained home features 2 bedrms up, 2 down, 2- 4pc art deco baths, 2 kitchens & 2 living spaces. Exudes charm w/cove ceilings, hardwood & orig woodwork. Many updates includes 2 F/A, electrical, plumbing (early 2000). H20 Tank 2022. Approx 2013-2022: Eaves/soffits, chimney, house shingles, landscaping incl window wells/back steps, bsmt flooring & most windows redone & capped. 20x22 garage. Listing Presented By: