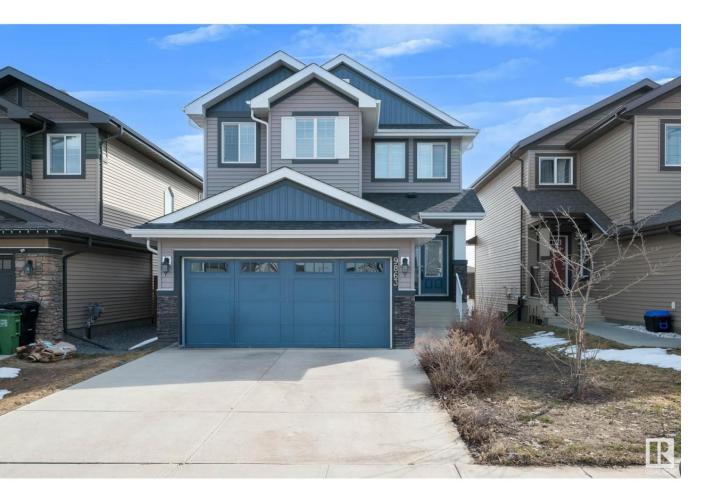

# Edmonton Alberta

Come and check out this modern home with a LEGAL WALK-OUT BASEMENT SUITE in the heart of SECORD! The main floor boasts an OPEN-CONCEPT LAYOUT with a spacious kitchen featuring AMPLE CABINETRY and a LARGE ISLAND. Enjoy the BRIGHT LIVING ROOM with a cozy fireplace, CONVENIENT MAIN FLOOR LAUNDRY, a SPACE FOR YOUR OFFICE, and a 2-pc bath. Upstairs offers a GENEROUS PRIMARY BEDROOM with a beautiful ensuite including a SOAKER TUB AND SEPARATE SHOWER, plus a LARGE BONUS ROOM and two additional bedrooms. The fully finished, WALK-OUT BASEMENT SUITE includes a SEPARATE ENTRANCE, one bedroom, IN-SUITE LAUNDRY, and PLENTY OF LIVING SPACE--ideal for a lot of different living options: MULTI-GENERATIONAL LIVING - perfect! LONG TERM TENANT - amazing! AirBNB - awesome! If you are looking for a home that offers SEPARATE PARKING FOR BOTH SUITEs, this is it! With CLOSE PROXIMITY to schools, shopping, and all amenities, this home is a winner! (id:6769)