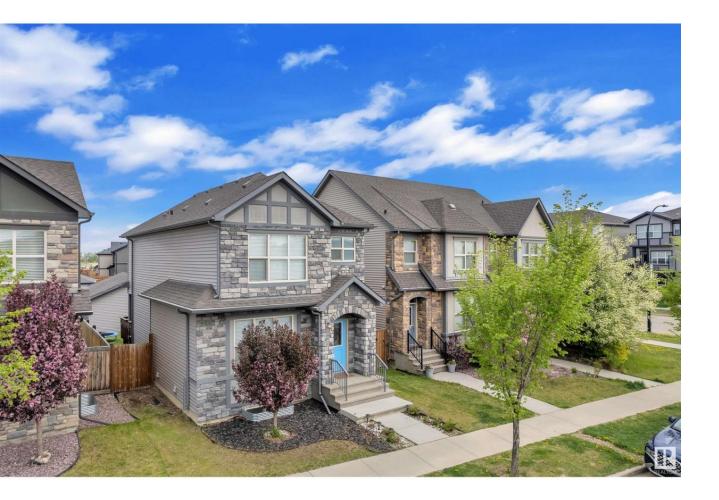

## Spruce Grove Alberta

From the moment you arrive, you'll be charmed by this home's eye-catching rock exterior, low-maintenance landscaping, and vibrant front door. Step inside to a bright, open-concept main floor featuring a spacious living and dining area, bathed in natural light thanks to large windows. A stylish 3-way gas fireplace adds warmth and elegantly separates the two spaces. The kitchen is impressively sized, offering ample counter space, a handy corner pantry, stainless steel appliances, rich dark cabinetry, and light granite countertops – all beautifully coordinated. Just off the kitchen, a functional mudroom leads to the backyard and a welcoming deck, ideal for enjoying your outdoor space. Upstairs, you'll find a serene primary suite complete with a luxurious 4-piece ensuite and a generous walk-in closet. The upper level also includes two additional roomy bedrooms – each with walk-in closets – a convenient laundry area, and a second full 4-piece bathroom. (id:6769)