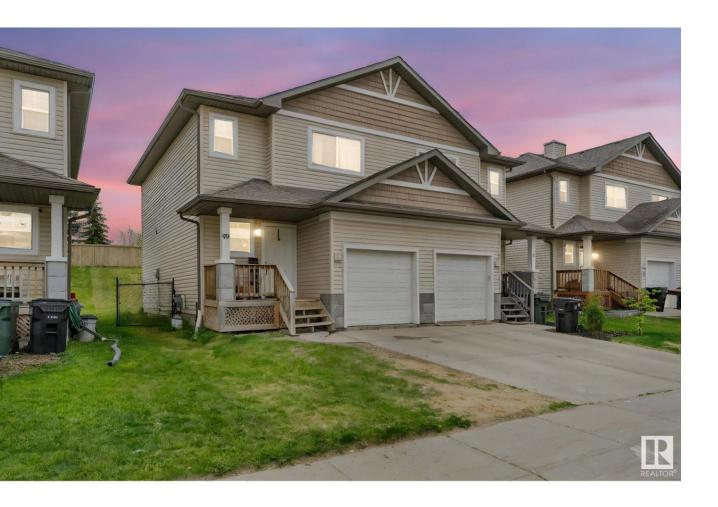

## Spruce Grove Alberta

\$349.900

Charming 3 bedroom & 2.5 bathroom half duplex in popular Harvest Ridge in Spruce Grove!! The main floor offers an open concept layout with a bright living room, cozy gas fireplace, dining area, and kitchen with ample cabinetry and a pantry! Upstairs features three comfortable bedrooms, including a primary suite with a private 3-piece ensuite, plus a full main bathroom. The unfinished basement includes your laundry and is a blank canvas to develop an extra bedroom or gaming space! Outside, enjoy a generous sized deck with a big back yard and a single attached garage. Conveniently located near schools, the Tri-Leisure Centre, parks, shopping, and easy access to commuter routes. A great opportunity for first-time buyers, investors, or those looking to downsize in a wonderful neighbourhood! (id:6769)