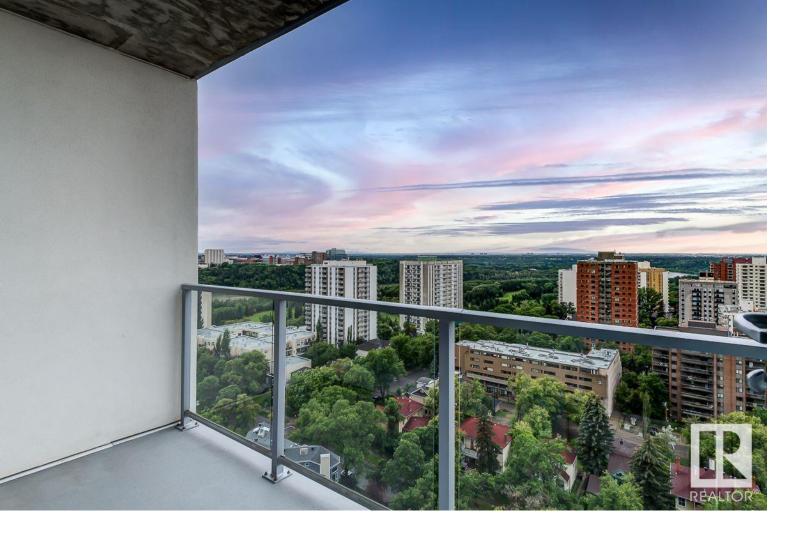

## Edmonton Alberta

\$3.375

For those in search of an elevated urban escape with a promise of continuous discovery, look no further than The View. Just steps away from the LRT, allowing easy access to the downtown core and the University of Alberta, The View reframes everyday living with vibrant connections and amenities that spark new, unexpected outlooks on a life well-lived. Discover a place where every detail is designed to elevate your lifestyle and inspire your senses. Unit Features: - Insuite Laundry - Stainless steel appliances (Dishwasher, Microwave, Stove, Fridge) - Private Balconies Building Amenities: - Fitness Room - Concierge - Rooftop Terrace - Luxury Lounge - Bicycle Storage - EV Charging Stations (id:6769)