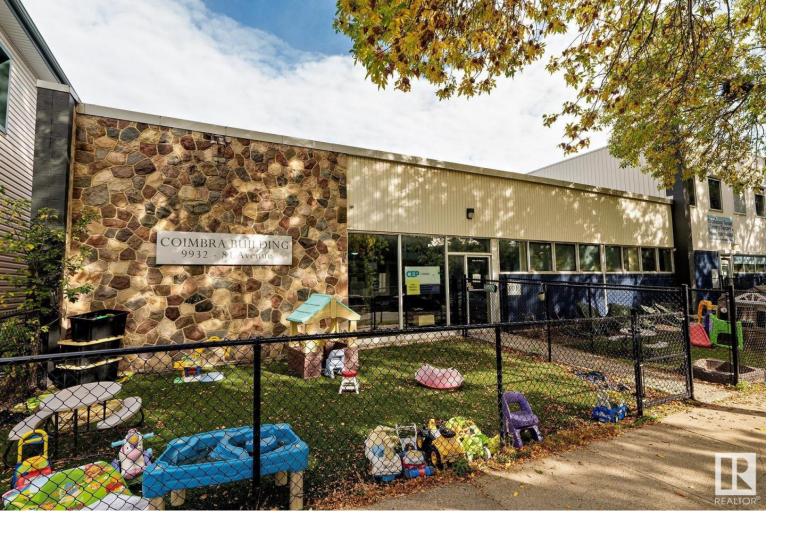

## 9928 81 Avenue Edmonton AB

\$3,650,000

The Coimbra Building is a well-maintained, mixed-use commercial property in a prime south-central Edmonton location, in the Ritchie community. This unique asset combines one & two-storey sections, offering approximately 11,464 sq. ft. of leasable area. Built in 1967 & 1990, the buildings are well maintained and in great condition, with no significant deferred maintenance noted, presenting a solid investment opportunity. Included with this sale is a character-filled, large 2.5-storey residential property featuring tow suites with updated amenities such as updated windows, plumbing, electrical, and HVAC systems. Both properties are fully leased, making this an ideal income-generating investment in a vibrant area near Whyte Avenue's shops, restaurants, and transit options.