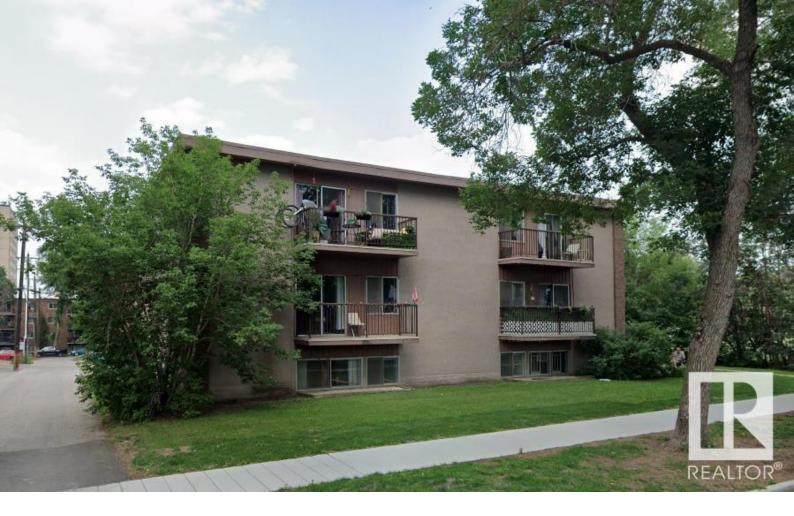

## **9928 89 Avenue Edmonton AB** \$2,475,000

Austin House is a 15 suite apartment building located at 9928 - 89 Avenue in Edmonton, Alberta, in the neighbourhood of Strathcona. It is a two and a half storey walk-up, wood-frame construction building with balconies. It was built in 1965. Parking is surface and paved. All fifteen suites are 1 Bed - Suites. Plans in place to convert 6 of the 1 Bed - Suites to 2 Bed - Suites.