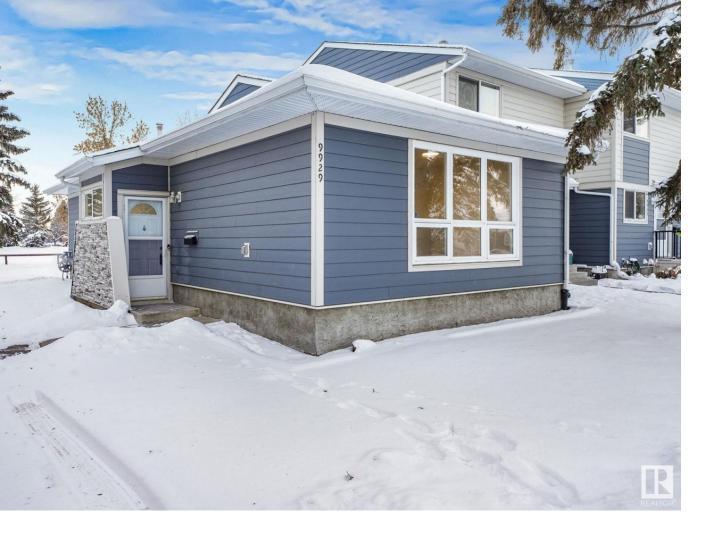

## Edmonton Alberta

\$299,900

STUNNING BUNGALOW TOWNHOME! This exceptional END UNIT that BACKS GREENSPACE has been BEAUTIFULLY RENOVATED throughout. Located in Baturyn and backing onto a PARK!! This property has over 2000 SQ FT of LIVING SPACE. The quality craftsmanship and high end finishings are evident as soon as you step inside. Featuring a brand new kitchen, baths, quality iron railings, vinyl plank floors, electrical, plumbing, casing & baseboards, paint, appliances & custom 8ft doors on main floor! Not a detail has been missed. The bright entry way steps up into the modern kitchen with quartz counters and large eat up island & overlooks the sunny living room which has a massive window providing tons of light. The main level is completed with 3 generous bedrooms, ample closet space & gorgeous new bathroom with elegant fixtures & fittings. The fully finished basement has another bedroom, large recreation room, full bath, laundry & plenty of storage (furnace 2014 & serviced in 2023). Close to schools, parks, shopping & the henday. (id:6769)