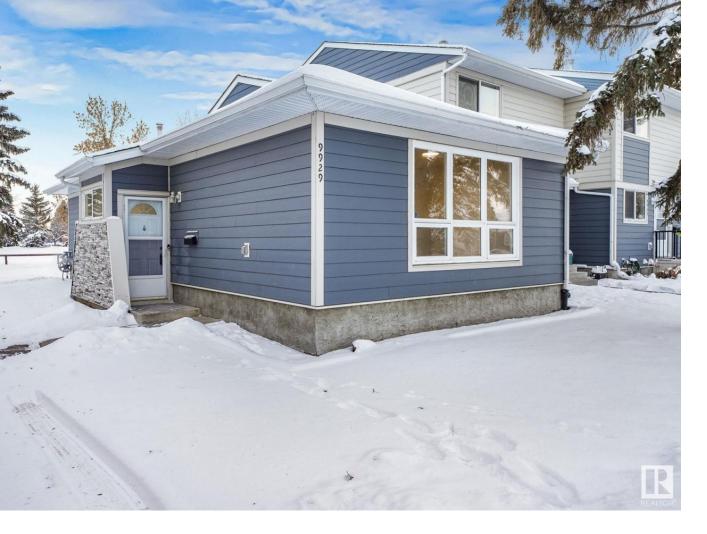

## Edmonton Alberta

STUNNING BUNGALOW TOWNHOME! This exceptional END UNIT that BACKS GREENSPACE has been BEAUTIFULLY RENOVATED throughout. Located in Baturyn and backing onto a PARK!! This property has over 2000 SQ FT of LIVING SPACE. The quality craftsmanship and high end finishings are evident as soon as you step inside. Featuring a brand new kitchen, baths, quality iron railings, vinyl plank floors, electrical, plumbing, casing & baseboards, paint, appliances & custom 8ft doors on main floor! Not a detail has been missed. The bright entry way steps up into the modern kitchen with quartz counters and large eat up island & overlooks the sunny living room which has a massive window providing tons of light. The main level is completed with 3 generous bedrooms, ample closet space & gorgeous new bathroom with elegant fixtures & fittings. The fully finished basement has another bedroom, large recreation room, full bath, laundry & plenty of storage (furnace 2014 & serviced in 2023). Close to schools, parks, shopping & the Henday. (id:6769)