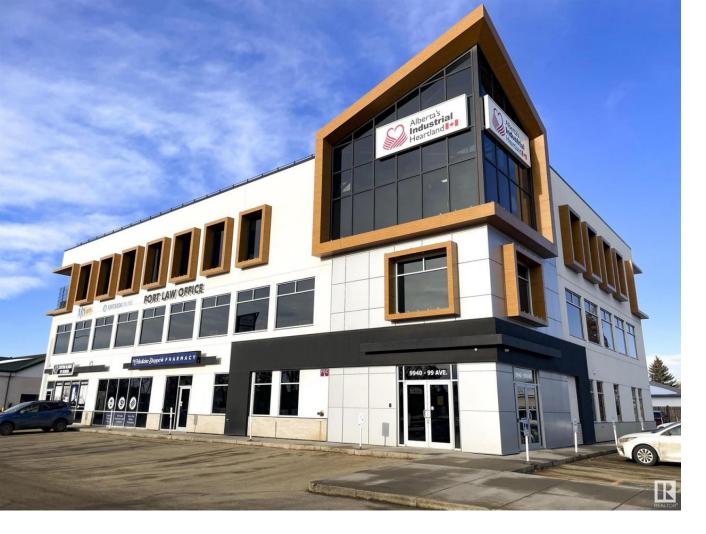

## Fort Saskatchewan Alberta

\$22

Office units ranging from single offices to 105-1,492 sqft for lease. Building located in Fort Saskatchewan City center within the Alberta Industrial Heartland. Beautifully developed professional space with elevator access, fitness facilities and rooftop garden. Ample parking on-site with parking on all four sides of the building, Net Lease rate of \$18.00/sqft plus \$10.00/sqft Operating costs (includes property taxes, building insurance, common area maintenance, management and utilities) (id:6769)