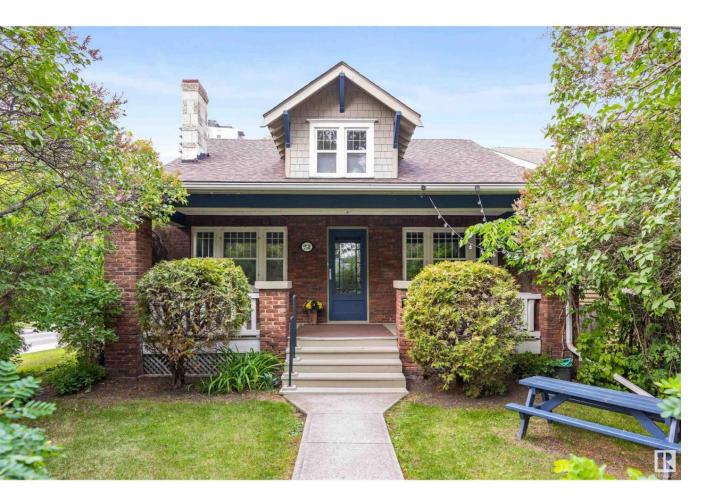

## Edmonton Alberta

This HISTORICAL BRICK BEAUTY is an absolute gem. Located on a PRIME CORNER LOT in Old Strathcona. GORGEOUS FEATURES - Main floor featuring original hardwood, stunning ornamental f/p (2), mouldings, windows & 1922 door. Total of 2100sq ft of dev. space w/ 6 beds and 3 baths. Significant amount spent recently on upgrades including A/C (2021), bsmt bath (2021), freshly painted, new fencing, HUGE garage pad, 2020 HWT & furnace, upper windows (2015-2018), roof 2014 & updated electrical. Outside you can enjoy the FRONT PORCH surrounded by mature lilacs, century old elms, & large, fenced backyard perennial garden. Easily the most CHARMING FAMILY home in this sought after Edmonton community filled with vibrant activity: schools, farmers market, Whyte Ave, RIVER VALLEY, Downtown and U of A just mins away! This 1922 home is also eligible for historical designation. Fantastic property to hold for future redevelopment too. Garage pad can support double carport with garden suite above. Endless opportunities! (id:6769)