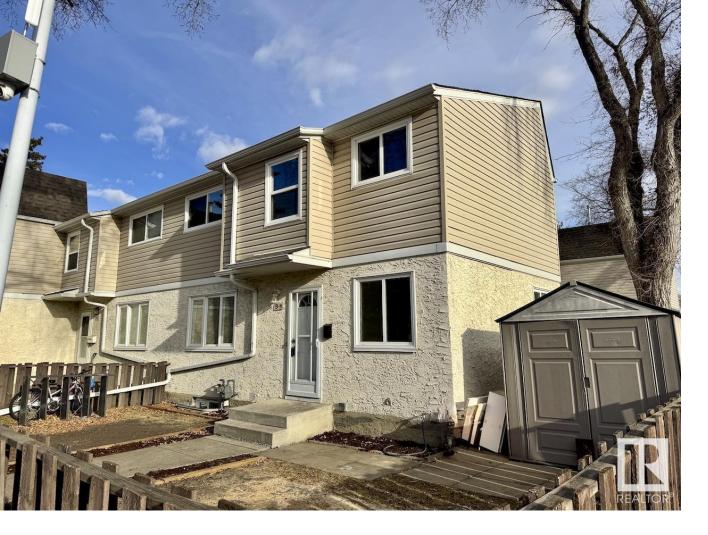

## 9H CLAREVIEW Village Edmonton AB

\$209,900

End Unit! Many Updates! This cute townhome features 3 bedrooms and 1.5 bathrooms plus a basement. Because it is an end unit there is terrific sunlight in the kitchen and living room. Recent update include brand new carpet in the living room and upstairs. Updated Kitchen and bathrooms with new tile, toilets, vanities. Fresh paint, new led lighting and much more! Walking distance to Belmont School (K-6) or St. Elizabeth Seton Catholic School; both situated around Belmont Park. Well managed condominium covers siding, roof, fascia, windows and exterior doors. Large fenced yard with additional storage in a shed. This unit is priced to sell! Don't miss out on this great starter home!