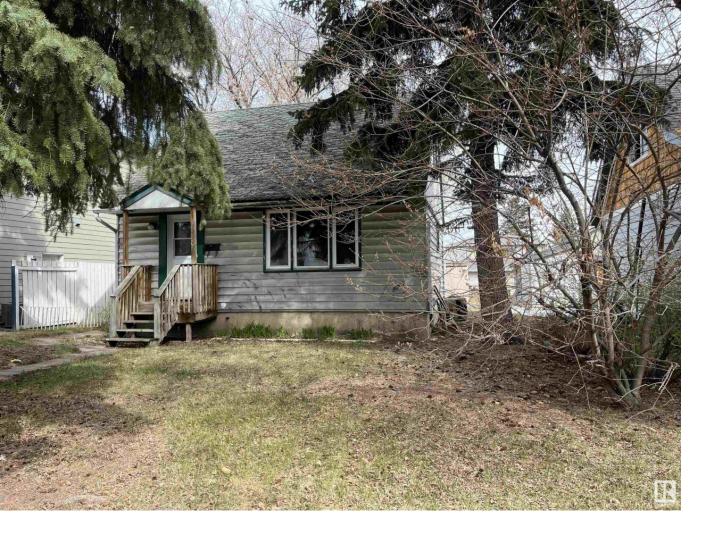

## 9350 73 Avenue Edmonton AB \$350,000

"SOLD AS IS, WHERE IS" In Ritchie neghbourhood WHERE LUXURY HOMES ARE BEING BUILT. Priced bellow the market value. 4 bedrooms, 2 bathromms, fully develeped basement and double detached garage recently built. Estimated cost to make this home look like a brand new with extended roof and covered front veranda is between \$75,000-\$80,000. Seller has also a plan to build duplex side by side with 4 car garage and is willing to share it with the builder.