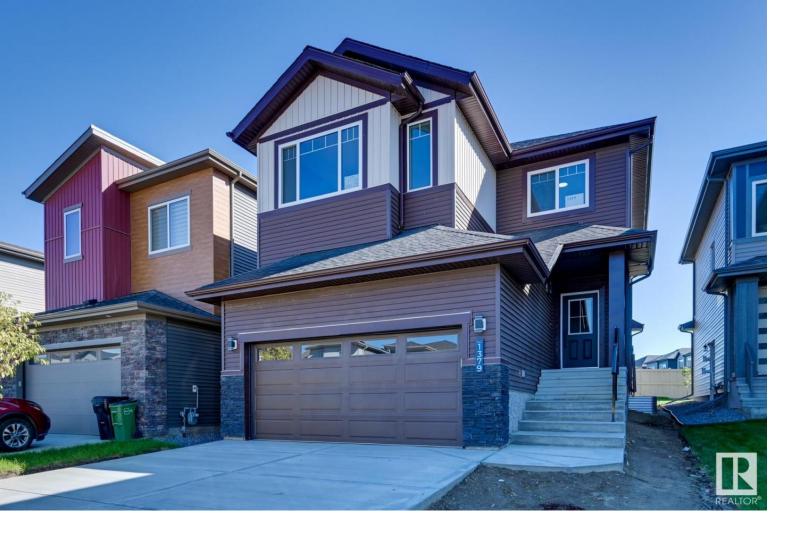

## 1379 SISKIN Wynd Edmonton AB

\$729,900

Welcome to this brand new 2395 SQFT 2 story New Castle 1B model by award winning Blackstone Homes, backing on to the park. This home won the best home with BILD 2023. Upon entering, you will be welcomed by nice foyer leading to a much needed den, mudroom with built ins with walk through pantry leading to chef dream kitchen offering side by side fridge/freezer with huge island. Dining area with wet bar. Great room offers 18 feet open to below ceiling with linear fireplace and 3D ceiling ceiling. The 2nd floor offers 3 good size bedrooms, 2 baths, bonus room. Master bedroom is huge with beautiful spa like ensuite offering double sinks, shower & freestanding tub, huge WIC. Other features - 9' main floor & basement ceiling, MDF shelving throughout, Maple railing, upgraded black plumbing, soft closing & up to the ceiling cabinets, Feature wall in master & bonus, upgraded quartz throughout, appliances, New Home Warranty. Great location - Easy access to Yellowhead/Anthony Henday, close to shopping & playground.