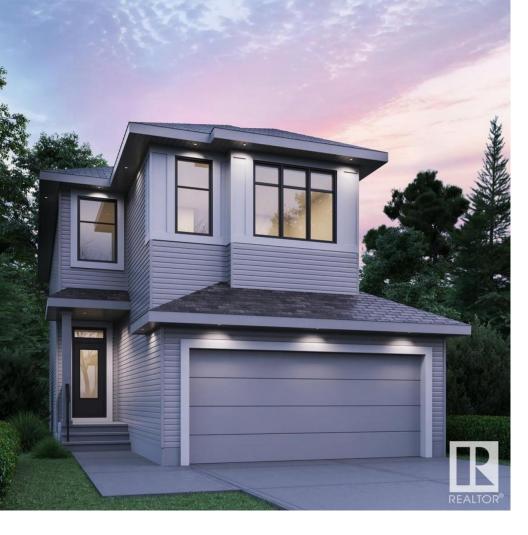

## 2420 158 Street Edmonton AB

\$619,900

Modern Elegance personified, the beautiful Abbotsford floor plan epitomizes luxury living at its finest. Step inside this masterpiece to discover an open, flowing layout that seamlessly merges sophistication with comfort. The heart of the home is a gourmet kitchen fit for culinary enthusiasts, featuring a full-size fridge freezer, built-in oven, and expansive pantry ensuring every meal prep is a delight. Ascending upstairs reveals a sanctuary of tranquility where three generously appointed bedrooms await to embrace you in their warmth. A full laundry room stands ready to cater to your daily needs while a bonus room offers endless possibilities for customization - be it an office retreat or cozy entertainment space. In this haven of style and functionality, every corner whispers tales of impeccable craftsmanship and thoughtful design choices that elevate everyday living into a realm of pure indulgence. Welcome home to the epitome of contemporary luxury living!