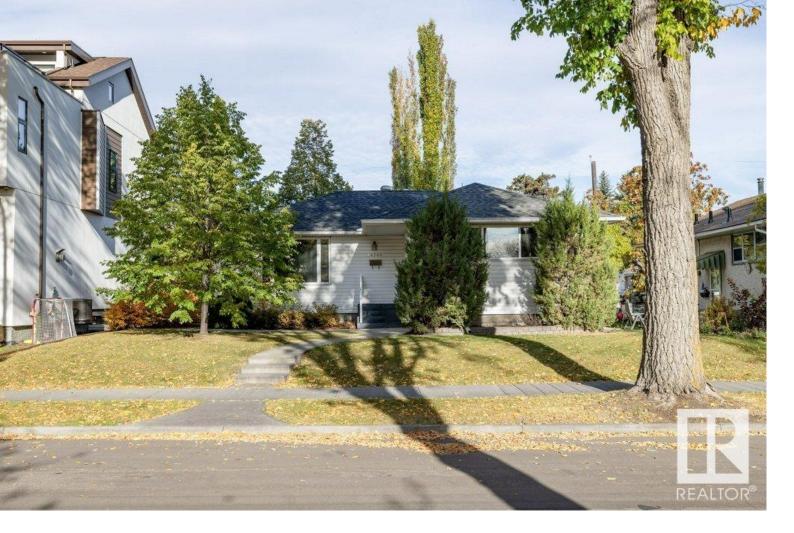

## 14344 92A Avenue Edmonton AB \$525,000

Charming bungalow in desirable Parkview. This home has never been on the market before, well loved and taken care of. Measuring 1170 square feet above grade with 3 bedrooms up and one down. There are 2 full bathrooms, large family room, gorgeous newer hardwood floors upstairs in the living room and kitchen. Kitchen had been renovated with solid wood cabinets and white appliances. There is a fully fenced yard with a double detached garage. Close to great schools, shops and public transportation.