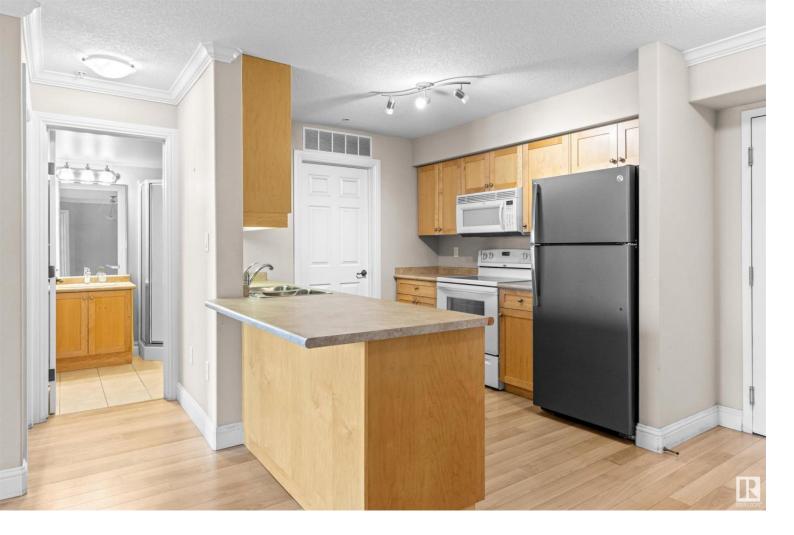

## 13111 140 Avenue 307 Edmonton AB

\$210.000

Welcome to Palisades Park Villas. From the minute you arrive you will be impressed with how well maintained this complex is. From the large lobby / entry way, you take the elevator up to this 857 sqft, south facing condo on the third floor. You walk in onto the light hardwood. To your right, a spacious kitchen with the laundry / utility room close by. 2 titled parking, AC, Storage, low condo fees (\$444.16), Insuite laundry, Hardwood throughout. This california split layout gives you to 2 good sized bedrooms on either side of the living room. The primary, with a walk in closet and 4 piece ensuite, also has room for your king sized furniture. The 2nd bedroom makes the perfect space for an office or roommate. Your choice. There is AC for those hot summer days, 2 titled parking stalls, one underground with attached storage cage, and one on the surface. With all the shopping options on 137th ave, transit close at hand, this home is Ready For You!!