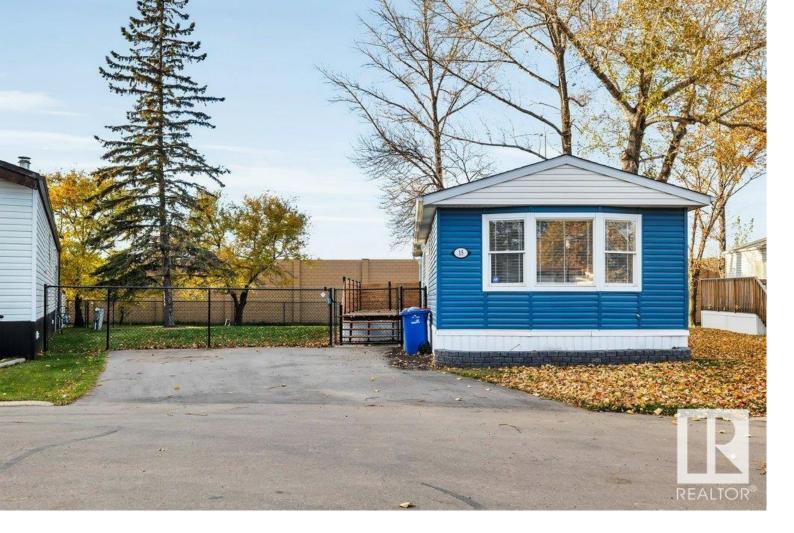

## 15 Willow Park Estates Leduc AB \$139,000

Welcome to this fully Renovated Modular Home in Willow Park Estates. This home has been fully renovated with new shingles, siding, Chain-Link Fence, Deck, insulation, drywall, kitchen, bath, flooring, paint... It's like a Brand-New Home. It features 2 beds, 1 bath, open concept main living area, stackable washer & Dryer for space saving and an area for a stand-up freezer. Willow Park Estates is pet friendly, centrally located for great access to the park, shopping, public transportation and other amenities. There is even room to install a 16x20 garage if so desired. Come and make this your new home.