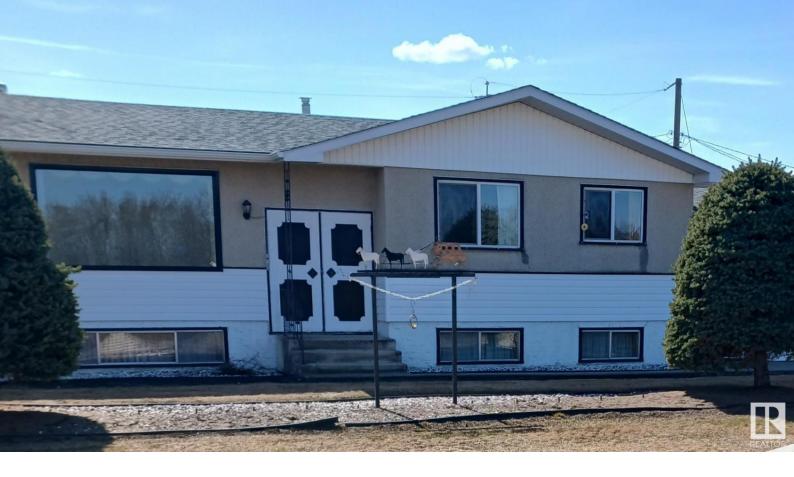

## HWY 15 and Rg RD 175 Rural Lamont County AB

\$249,000

Immaculate 3 bedroom 1228 sqft bungalow on .57 acres only 40 miles east of Edmonton. There is a double car garage with a breezeway between the house and garage the basement is fully developed with full size Brunswick pool table two furnaces 1 high efficiency and a gravity furnace which is only used when the power is out. Very nicely landscaped yard with a garden shed. The garage is heated