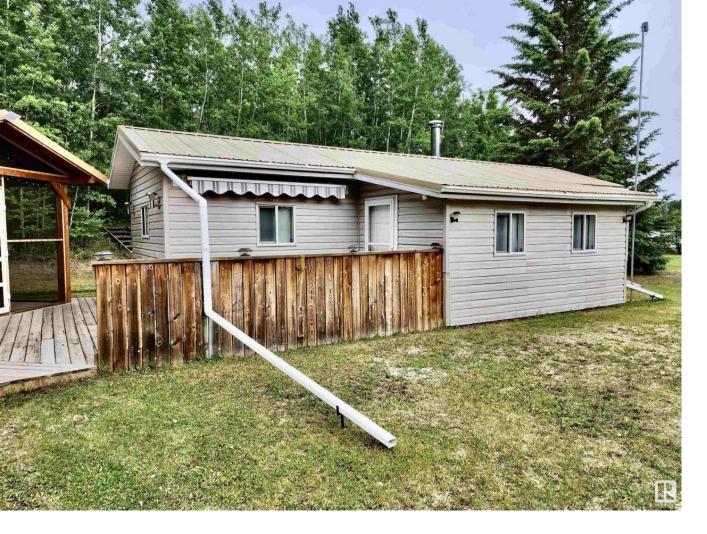

## 316 & 317 58532 Range Road 113 Rural St. Paul County AB

\$89 000

"Peaceful & Serene" This property is ideal for a summer cottage or a great spot to invite all of your family for the weekend. It offers two lots so there is plenty of yard space or room to park extra RV's. There is a 12x16 garage & 2 extra sheds for storage. The cottage has a spacious kitchen with plenty of cabinets & a wood stove to keep it cozy & warm. It has a 3pc. bathroom, a spacious master & a cozy living room or it could be used as another bedroom. The best part of this place is the screened in gazebo, the perfect spot to host a BBQ or enjoy your summer afternoons reading a book without being bothered by the bugs.