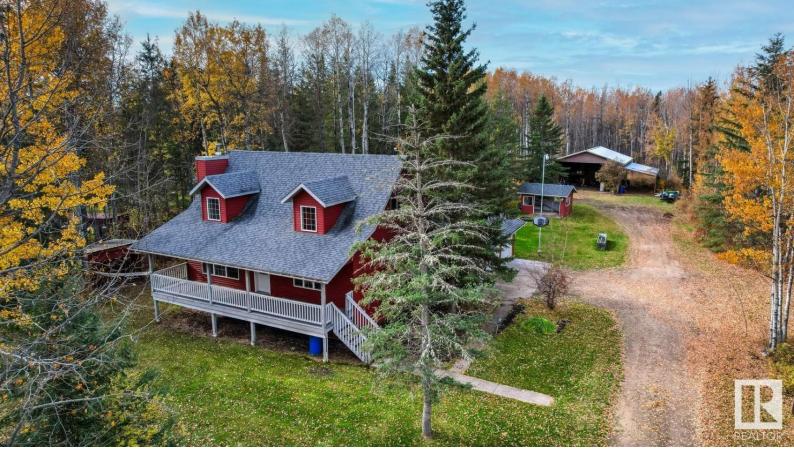

## 9002 16 Highway 8 Rural Yellowhead AB

\$350,000

Welcome to your home away from home at Lobstick Resort. Surrounded by mature trees, you will appreciate the privacy of this 1.15 acres of flat land, with a 30x40 shop, a storage shed, wood shed and more. Walking up to the 2008 built 1800 sqft 1.5 storey, you will picture yourself sipping your drink of choice on covered front porch. Step inside, the entry leads to the vaulted living room, open to the dining and great sized kitchen, perfect for all of your inside entertaining. 2 bedrooms, a 4 piece bath, and connections for main floor complete this level. Up the stairs, the open to below loft is ready for your office, reading nook or more. Then into to spacious primary suite, complete with 4 piece ensuite you have arrived home. ON your way to the partially finished basement you pass the massive attached garage. To top it all off you close to over 800 acres of crown land. All within 1 hour drive to Edmonton!!