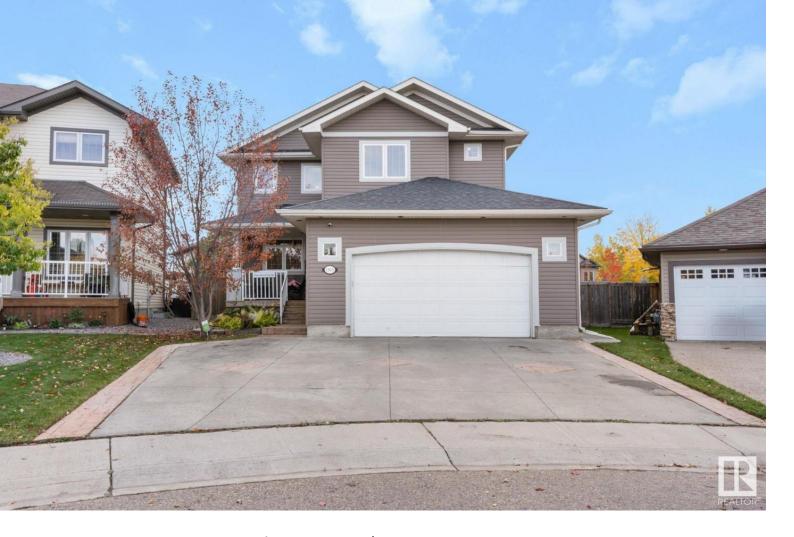

## 1165 WESTERRA Link Stony Plain AB

\$574,900

Discover the perfect blend of space and style in this stunning 2-storey residence boasting 6 bedrooms, 2 Dens, 4 bathrooms, and is ideal for your growing family. The heart of the home is its expansive open-concept kitchen and living areas, complete with a large island and dining area, hardwood floors throughout, walk-through pantry, main floor laundry, and a cozy fireplace for those chilly Alberta evenings. Situated on a desirable corner lot, this property offers ample outdoor space including a large yard with a welcoming deck, which is ideal for summer gatherings and relaxation. Convenience is key with a double attached, heated garage, ensuring security, comfort and ample storage space. Located in the sought-after Lake Westerra community, you'll enjoy proximity to Memorial, High Park and John Paul II schools, and a scenic path system perfect for leisurely walks or biking. This home is the perfect place for your family to grow and thrive!