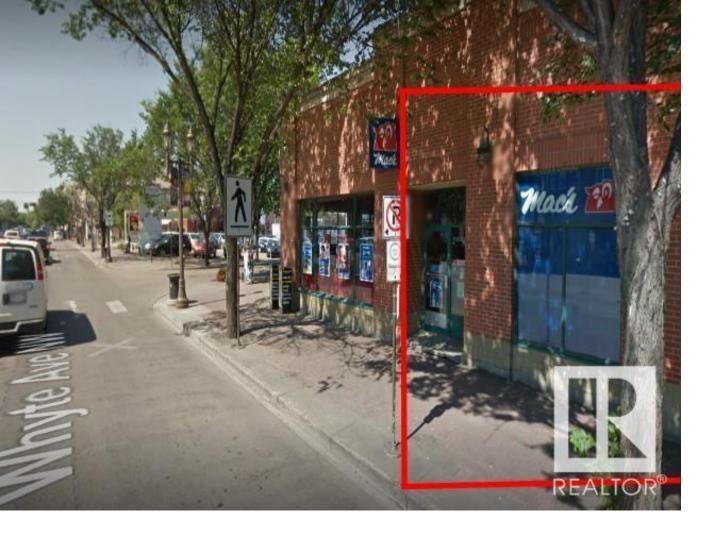

## Edmonton Alberta

\$2F

Take advantage of this exceptional 1000 SF retail space located on the vibrant Whyte Avenue - one of Edmonton's most iconic and high-traffic shopping districts. Property Highlights: Premium Exposure: High visibility along Whyte Avenue with excellent foot and vehicle traffic. Versatile Space: Ideal for retail, boutique, specialty shop, or service-based business. High-Density Area: Surrounded by trendy cafes, restaurants, and established retailers, drawing a dynamic mix of shoppers, tourists, and locals. Strong Demographics: Located in a thriving community with a diverse customer base. Don't miss this opportunity to establish your business in one of Edmonton's most sought-after retail corridors! (id:6769)