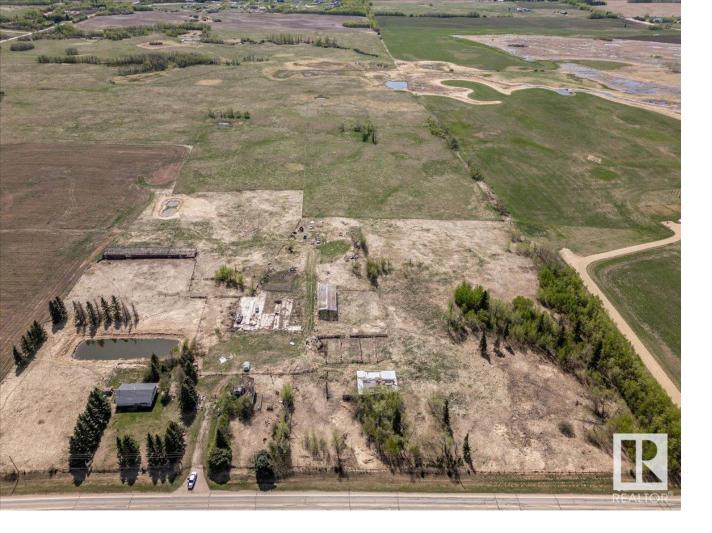

## Rural Leduc County Alberta

\$1,999,000

158.97 Acres with a 1494sq/ft home right on pavement very close to Leduc, Beaumont, and The Edmonton International Airport. The Main Home has 4 Bedrooms, 2 Bathrooms, the Kitchen, and Living room all on the main floor. The Full Basement is not finished but does have a concrete foundation and floor. This is a fantastic location and lends to a variety of potential uses. (id:6769)