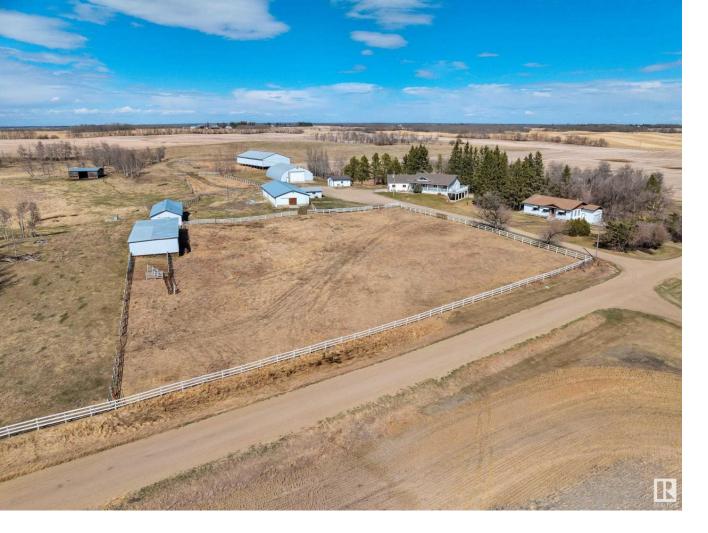

## A-23524 Twp Rd 495 Rural Leduc County AB \$1,150,000

78 acres in Leduc County with 2 RESIDENCES minutes to Leduc and Beaumont! Perfect for a multi generational Family, Business owner needing staff accomodations or a 2nd residence as a rental! Main home is a fully finished W/O Bungalow with DBL attached Garage, 4 beds/3.5 baths. Beautiful wrap around veranda with amazing views, Open concept with Hardwood Floors, Vaulted Ceilings, Lg Kitchen with loads of cupboard space, centre island, New Gas Stove, B/I Oven and Microwave and all new carpets and paint! Tons of room in the basement with huge rec room, storage, 2 beds and 4 piece bath. 2nd Home is1300sq ft, open concept with 3 beds/2 Bath single attached garage. The property offers a 50'x80' Machine Shop/Quonset with dirt floor, newer 20'x24' heated Workshop/Garage, a 100'x52' Hay Shed, older Milking Barn & Calf Barn. Fenced and Cross Fenced with approx. 40+/- acres Cultivated and the balance in Pasture. Other notable features is the Infloor heat in the attached garage and en-suite, newer shingles, new HWT.