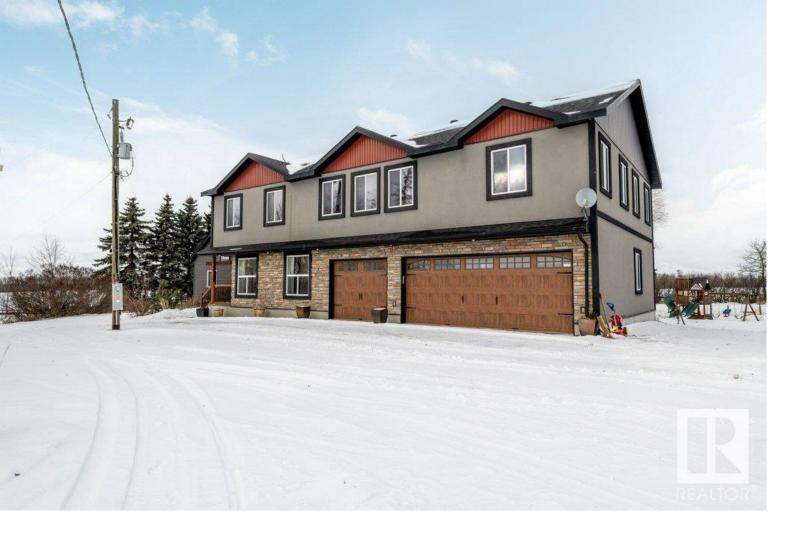

## Rural Leduc County Alberta

\$1,799,000

Rare Opportunity to own this STUNNING COUNTRY ESTATE on 68 ACRES, offering luxury and tranquility while staying connected to New Sarepta, Leduc, Beaumont & Edmonton. This 4,857 sq. ft. property features 6 BEDROOMS, 4 BATHS, a gorgeous Kitchen, Den, Family Room and a bright, spacious living room with massive windows and natural light. The luxurious Primary Suite boasts a spa-like ensuite and walk-in closet. Upstairs laundry adds convenience, while the triple oversized heated garage and detached garage provide ample storage. Outdoors, enjoy a meticulously landscaped yard and TWO 40x100 BARNS, previously used for an EQUESTRIAN OPERATION—ideal for horse enthusiasts or new ventures. Whether you're seeking a private retreat, hobby farm, or equestrian estate, this property offers endless possibilities! (id:6769)