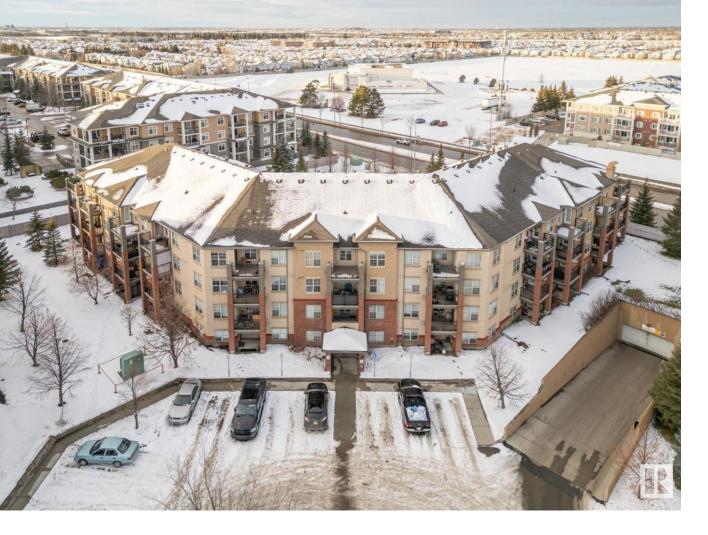

## Edmonton Alberta

\$200,000

This two bedroom 2 bathroom condo is conveniently located in Ellerslie Road. Attention investors, the current tenant may be willing to stay. Spacious living and dining room. Stainless steel appliances. Primary bedroom with walk in closet and 3 piece ensuite bathroom. The good sized balcony can be accessible from the living room and primary bedroom. The primary bedroom can fit king size bed. There is ensuite laundry. Very close to schools and shopping centers. Public transportation is steps away. The condo fees includes heat, water and electricity. (id:6769)