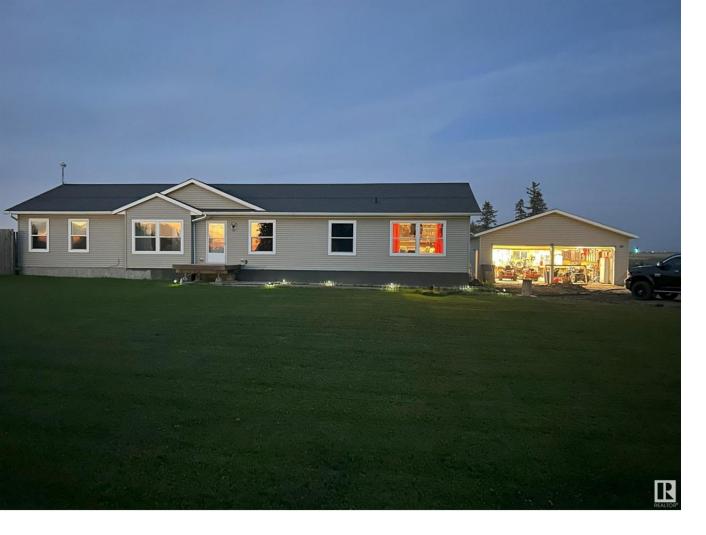

## Rural Leduc County Alberta

\$849.900

Bring the horses! Opportunity knocks with the perfect acreage minutes west of Leduc. This property features not one but 2 residences on 6.170 acres, not in a subdivision. Beautifully treed and fenced for horses. Original bungalow is 1230sqft with 2 bedrooms, 2 baths, laundry room, cozy iving room and dining room. New shingles 2024. Open concept kitchen has maple cabinets. Single attached garage and nice deck overlooking the backyard. 2nd residence is a 2012 Sunshine Homes modular home, 2280sqft with 4 beds, 2 full baths, modern kitchen with built in SS appliances, sit up island, corner pantry, large living room,, quartz countertops, bonus room with electric fireplace and wet bar. Large 12x50 deck overlooking the gorgeous scenery. Double detached garage is 30x30, heated and insulated with 10 foot walls. Outbuildings include: 3 sheds, shelter for horses. Unique property with 2 residences is ideal for the growing family or extra rental income. Welcome to country living just outside of Leduc. (id:6769)