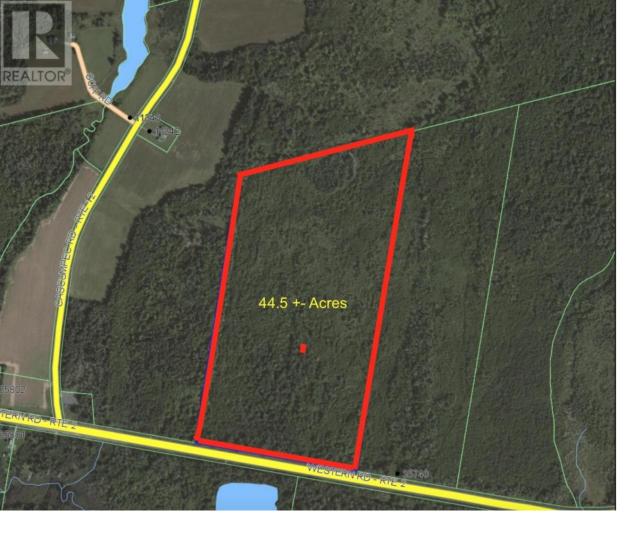

## Acerage Western Road RTE 2 West Devon Prince Edward Island

\$110,000

This beautiful 44-acre woodland parcel is located in the desirable West Devon region of PEI, offering breathtaking views and ample opportunities for outdoor activities. Please note that non-residents of PEI who are interested in purchasing this property should be aware of the rules and regulations outlined by the Island Regulatory and Appeals Commission. If you're a non-resident and looking to purchase a property over 5 acres, you'll need to apply for permission, and there are specific regulations surrounding IRAC that may impact your ability to make a purchase. To learn more about the process, we recommend consulting with your REALTOR(R) or legal counsel, or contacting the Island Regulatory and Appeals Commission directly. Don't miss out on the chance to own this stunning property - book a viewing today. (id:6769)