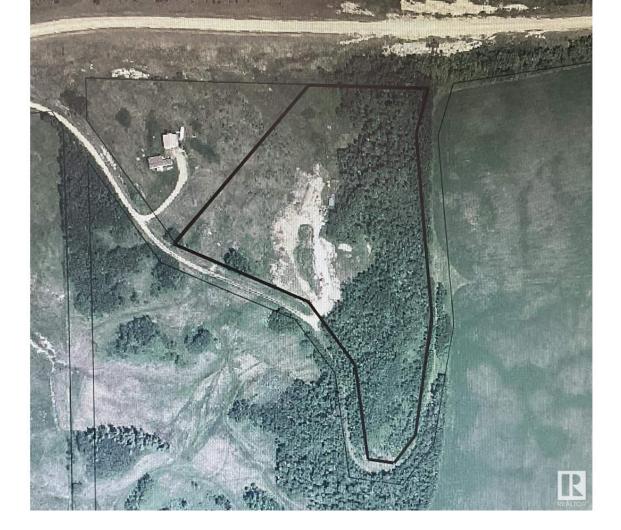

## Rural Leduc County Alberta

\$287,500

\*\*Stunning 10.43-Acre Property with Breathtaking Views!\*\* Discover this incredible 10.43-acre parcel on the east bank of Coal Lake Valley, offering spectacular view of the north end of Coal Lake. The land has been cleared and is primed for you to create your dream property. Plus, it's already serviced with power, making it even easier to start your vision. In addition, this property features spring-fed water. Whether you envision a serene retreat or an outdoor paradise, this unique combination of beautiful landscape and essential resources makes this property a rare find. Don't miss out on this amazing opportunity! GST may be applicable (id:6769)