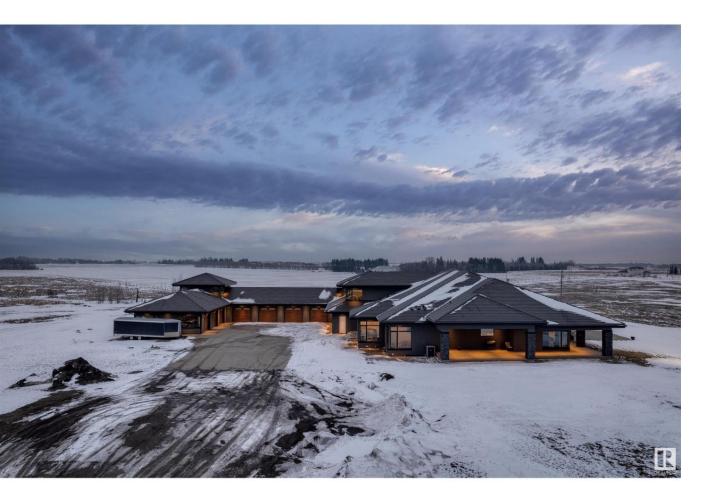

## Rural Leduc County Alberta \$15,000,000

This exceptional nearly 72-acre parcel presents a rare opportunity to develop now or secure as a strategic land bank. With Leduc set to annex up to 38 quarter-sections, the area is primed for exponential growth, making this property an invaluable investment. Located just south of Edmonton, the city's planned expansion will incorporate nearly 2,500 hectares of rural land, paving the way for significant residential and commercial development. At its heart lies a meticulously designed bungalow, where modern luxury meets timeless craftsmanship. High-end finishes, state-of-the-art appliances, and spacious, light-filled interiors create an inviting retreat. Serene outdoor spaces further enhance its appeal. Whether you develop or enjoy this private sanctuary, this property offers a rare chance to invest in a city on the rise. Don't miss this extraordinary opportunity to be part of Leduc's transformation! (id:6769)