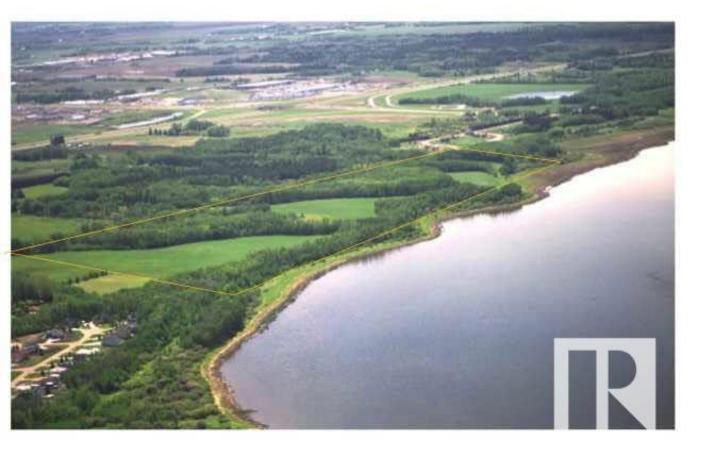

## Rural Parkland County Alberta

Lakefront residential development land in greater Edmonton - a gem in the booming market of Alberta. 122 acres sits on Big Lake Provincial Park with extensive lake frontage (-3,000 ft). City sewer line is on property, city water line is on the road south of the property. Gas line and power line are on neighboring properties. Anthony Henday Freeway is just a few minutes away. The Big Lake area is an upscale neighborhood. House with a price tag of \$1 million or more are common in the area. The land is ready for a developer/investor with vision. Upside potential of the land is just as high as you can imagine. Listing associate has an interest in the property. (id:6769) Listing Presented By: