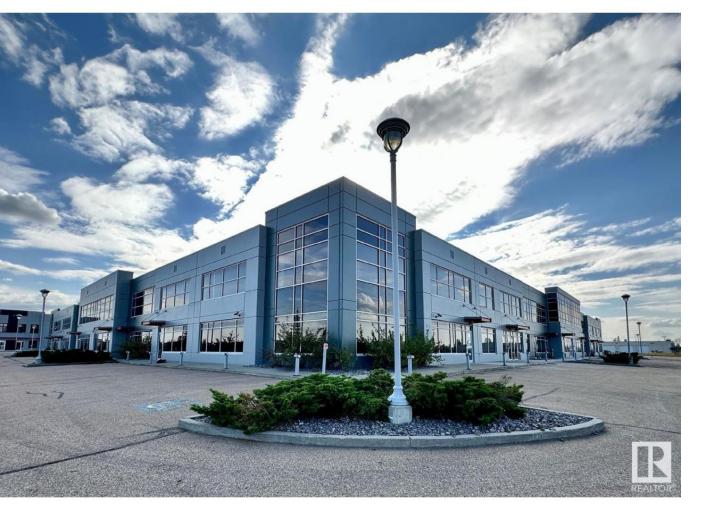

## Leduc Alberta

\$11

UNDER NEW OWNERSHIP. Construction - Tilt Up Concrete. Excellent curb appeal and campus style office amenities. Ability to customize interior-build out to suit operator needs. New ownership with plans in place to complete \$3M+ in site work. Strategically located fronting Airport Road, the two properties are situated just east of the QEII providing direct global freight and passenger reach via the Edmonton International Airport (EIA), highway systems and rail infrastructure. Building A: 1,827 sq.ft. to 20,916 sq.ft. of office build out Additional 44,275 sq.ft. of warehouse available (id:6769)