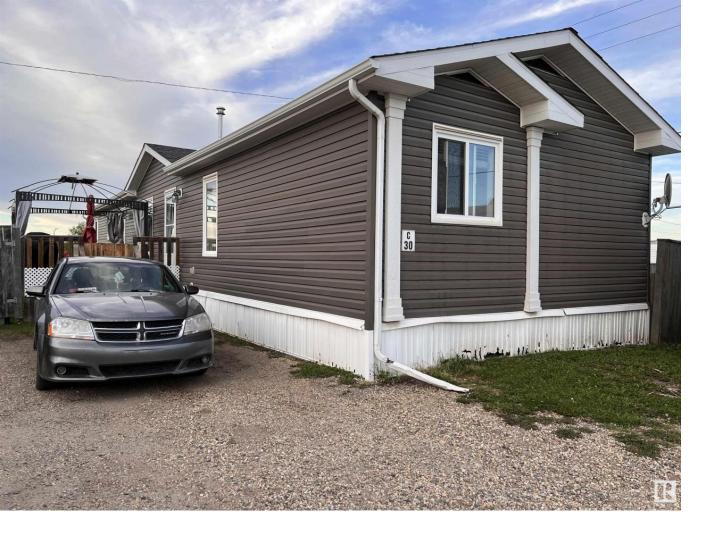

## C 30 6402 52 Av (Poplar Ridge MHP) Drayton Valley AB

Enjoy having a huge, privacy fenced yard that backs onto a treed field! The 20 ft wide modular was custom designed by the owner with lots of extras. Ceilings are vaulted, upgrades include new hot water tank in 2020, dryer & dishwasher in 2023, & new shingles in 2022. The full-length deck has 2 gas outlets for a barbeque & portable heater. The large kitchen with pantry has high quality cabinets & back splash. The design is unique, you have a huge family room as well as a Livingroom. There are 3 roomy bedrooms. You could take part of the family room & make into a 4th bedroom if needed. This is a great yard for a family with it being one of the largest yards in the Mobile home park. Must see! \$2,500.00 redate to buyer!!