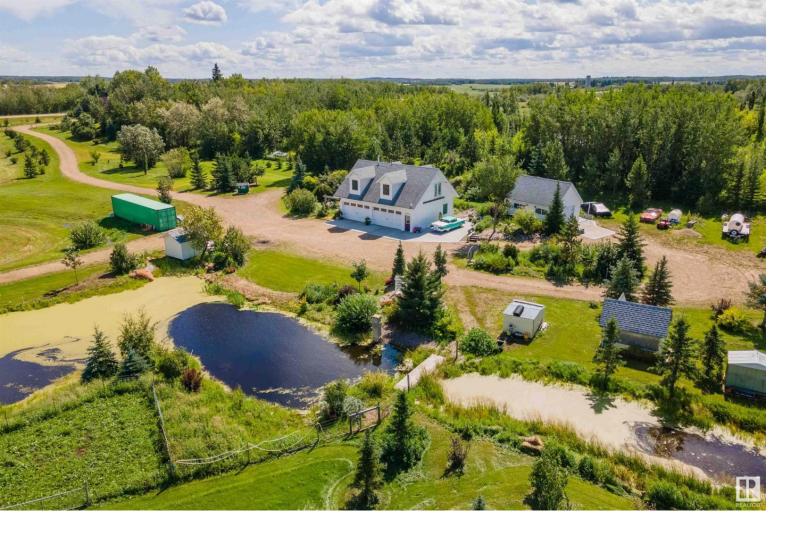

## C 50318 Highway 21 Rural Leduc County AB

\$999.000

Only 11 minutes to Beaumont & 15 to Edmonton this 74.13 ACRE PROPERTY is located just off of Highway 21 south of Nisku Road & offers a gorgeous piece of land with AMAZING VIEWS, ROLLING HILLS, PONDS, TREED POCKETS, plus FENCING, a GATE, DETACHED GARAGE & SHEDS. Featuring a 2 STOREY dormer style SHOUSE with JAMES HARDIE EXTERIOR, a 4 CAR GARAGE/SHOP (28.74'x32.78') & a 833 square foot, one bedroom, SUNLIT LIVING SPACE above it! The main floor has the utility room, a 3 piece bathroom & offers plenty of room for a WORKSPACE & PARKING. Up the staircase to the recently painted GREAT ROOM STYLE suite featuring MAPLE FLOORS, dormers adding NATURAL LIGHT, PATIO DOORS for future access to a balcony, an island kitchen with BI cooktop, oven, dishwasher & butcher block counters. Plenty of additional storage built into the suite and the generous primary offers a 3 pc. bath. This is a great start to an ESTATE PROPERTY with Highway access ON PAVEMENT or just enjoy AFFORDABLE COUNTRY LIVING on a wonderful piece of land!