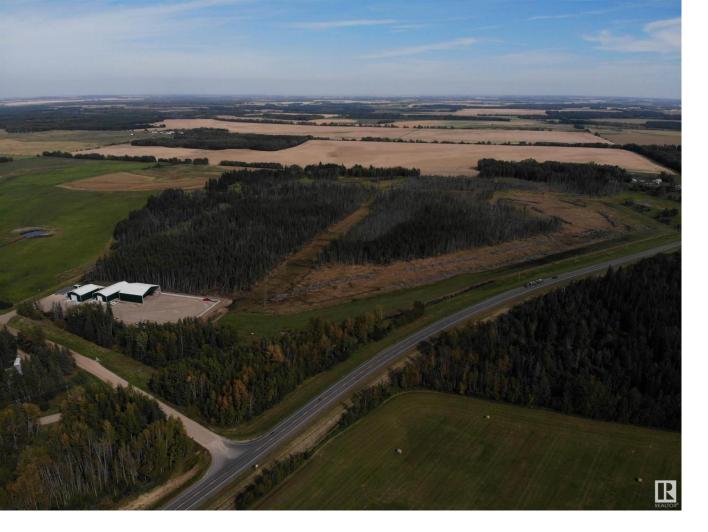

## Highway 33 and Rge Rd 51 Rural Barrhead County AB \$1,450,000

Exceptional Buildings & Structure capable of high capacity commercial applications & exposure on 80 acres along high exposure paved Highway 33 only 12 mi NW of Barrhead w/ quality Residence which could easily be converted to an office or base of operations as well. The Modern Shops include 54'x95' heated, 54'x96' heated & 80'x80' open machine shed w/ 24' high walls. Shops are high quality built w/ excellent concrete, insulating value, lined interior's, extensive power & electrical work along w/ bright lighting & flexible usage potential. 2 bedroom home features easy access, bright airy space & complete upgrades. 2.5 acres of heavily gravelled yard space features close to 100 truck loads of gravel, sloped drainage & underground water capture creating a yard capable of extra heavy equipment traffic & uninhibited usage. The 80 acres has been newly livestock fenced w/ some pasturable lands freshly cleared drained & seeded w/ balance featuring mature old growth trees. Current rental revenue return. Must see!!