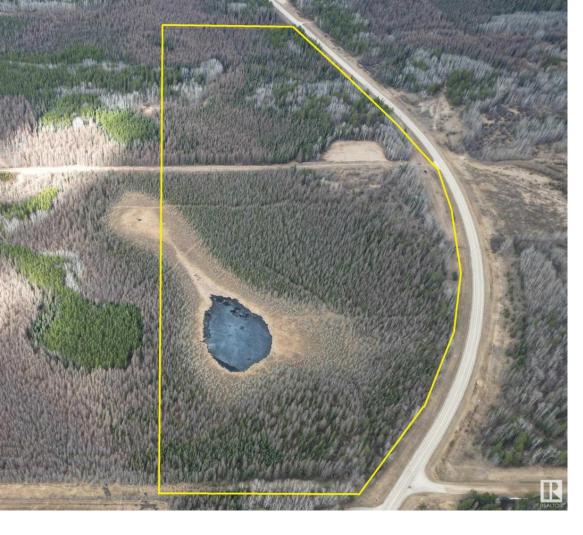

## Highway 763 Rural Barrhead County AB \$109,000

Subject to subdivision finalization. Here is a perfectly sized parcel for residence/recreation. Private location with convenient access to paved highway, crown land bordering the North and West sides. Ample tree coverage and a small pond water feature on the south side. Budget friendly with surface lease and access road revenue generating ~\$750/year. Ready to develop! Initial wetland assessment has been completed. Aerial dimensions not exact and to be used for reference only.