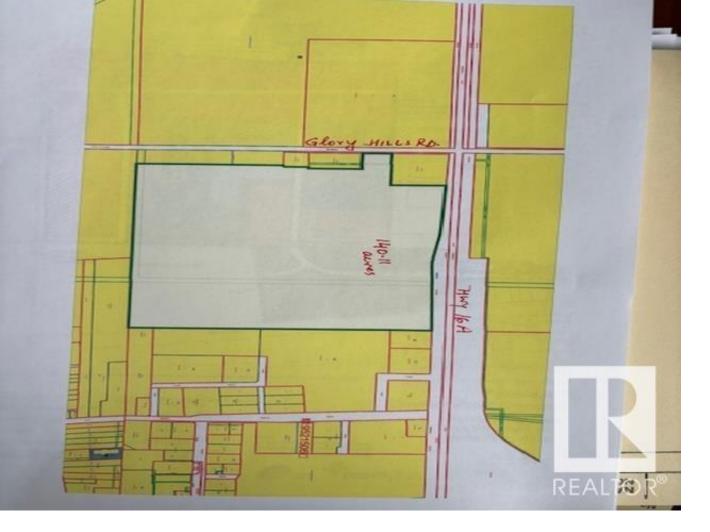

## Stony Plain Alberta

\$4,903,850

Excellent piece of land 140.11 acres, located on the Hwy 16A & Glory Hills Road in the Stony Plain. These lands are ready for immediate development. The structure plan of these lands has already been approved-called PARKLAND GATEWAY AREA STRUCTURE PLAN and the zonings proposed in ASP are commercial, business, and residential( single family, multifamily). Town of Stony Plain sanitary trunk line runs through this property and water line is in close proximity to the east boundary of the property. This almost right way developable property is located in Town of Stony Plain, has optimum Highway exposure with close to 12,000 vehicles/day west of Hwy 779(in Stony Plain) while east of hwy 779 on Hwy 16A is about 23,400 vehicles/day. Stony Plain has favorable tax rates and is growing community with a trading area of about 130,000 people. This property has direct access to Downtown Stony Plain via 50th street from Hwy 16A. Nearby amenities include Stony Plain Chrysler, Stony Plain Heritage Park and Pavilion. (id:6769)