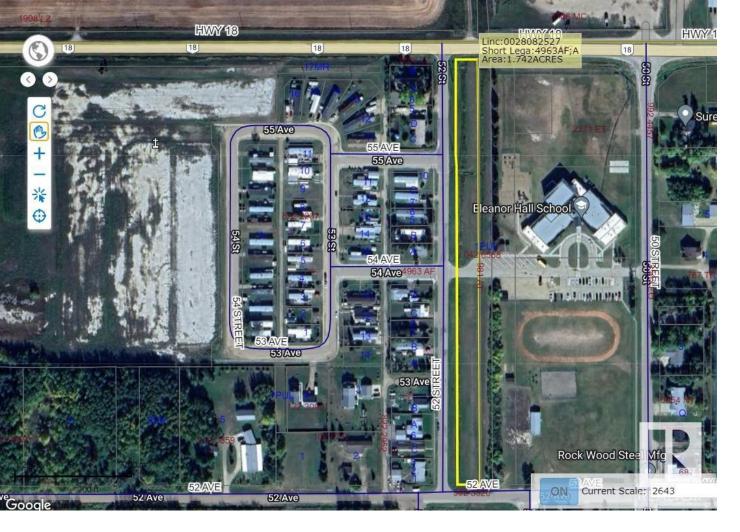

## Hwy 18 52 Street Clyde AB \$140,000

Are you a developer? 1.74 Acres in the Village of Clyde. Property is in the process of being subdivided into residential lots. The south end of the property will be subdivided into some commercial lots. The Driveway for Eleanor hall School, on the west side of the school, crosses this property. Long narrow strip of property, 60' deep and 1200' long. A great investment. Buy this property, register the plan and sell off as several lots.