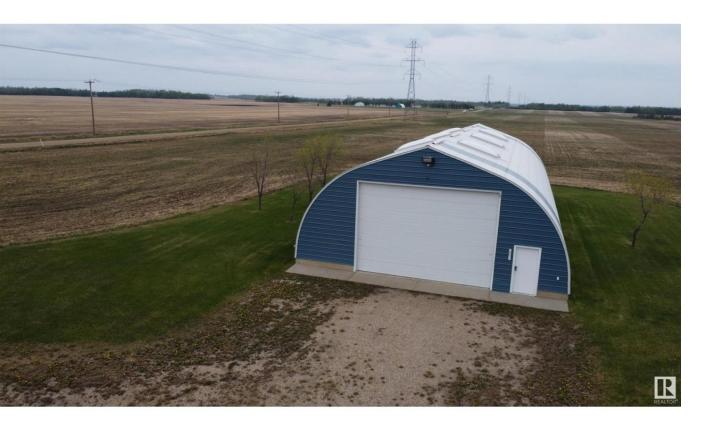

## Rural Leduc County Alberta

\$499,900

Bordering the City of Leduc & on pavement, 4 acres, NOT IN A SUBDIVISION, 40 X 80 heated shop with full concrete floor, infrared radiant heating, metal clad in & out for low maintenance & longevity, well lit with fluorescent lighting, six skylights for natural light & a 20 x 14 ft overhead door with electric door opener. Natural gas & electricity on site. A great place to build your dream home and have room for all the toys. (id:6769)