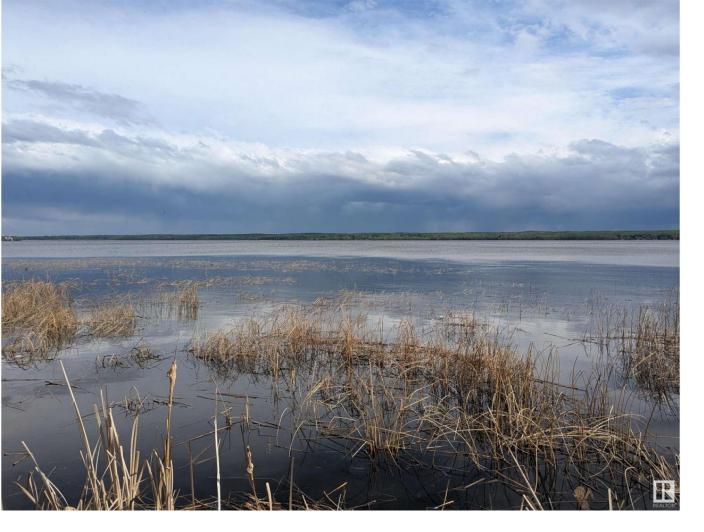

## Rural Lac Ste Anne County Alberta \$215,000

Welcome to your slice of paradise on Lake Isle! This remarkable 1.23-acre parcel, nestled amidst lush, majestic trees, offers a tranquil escape from the everyday hustle. With convenient access from highway 633 and its ideal location west of Discover your private lakeside getaway on 1.23 acres with an impressive 293 feet of shoreline on beautiful Isle Lake! Tucked behind a natural tree buffer and gently sloped to the water, this fully treed parcel offers rare privacy with no subdivision rules. Build your dream cabin or year-round home -- county and Alberta Transportation have already indicated setback approvals are obtainable. Launch kayaks or small boats right from shore, and enjoy sunny days surrounded by nature. Power and gas are nearby, future municipal sewer is planned, and it's paved all the way to the property for easy access year-round. No restrictive covenants, no timeline to build -- design your retreat at your pace. Convenient access off Hwy 633, with a peaceful, natural setting just waiting to be (id:6769)