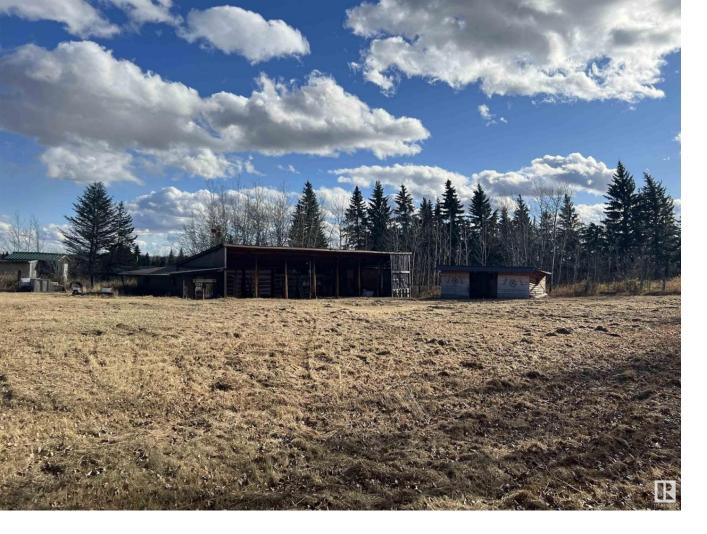

## Rural Sturgeon County Alberta

\$129,900

2.78 acres of treed land on pavement 30 minutes north of Edmonton, in a beautiful setting close to Lily Lake. The property has two outbuildings - a 87x24 ft pole shed and a 30x12.5 ft storage shed. Close to power and gas, with the trees offering privacy from the road, this land is great for a new home or private storage. Easy access to Bon Accord and Gibbons for shopping and schools. (id:6769)