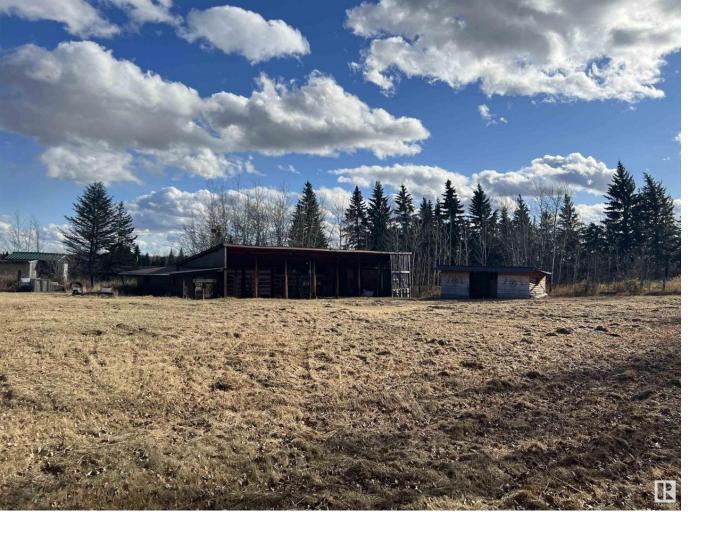

## Hwy 651 Lily Lake Road Rural Sturgeon County AB

\$129,900

2.78 acres of treed land on pavement 30 minutes north of Edmonton, in a beautiful setting close to Lily Lake. The property has two outbuildings - a 87x24 ft pole shed and a 30x12.5 ft storage shed. Close to power and gas, with the trees offering privacy from the road, this land is great for a new home or private storage. Easy access to Bon Accord and Gibbons for shopping and schools.