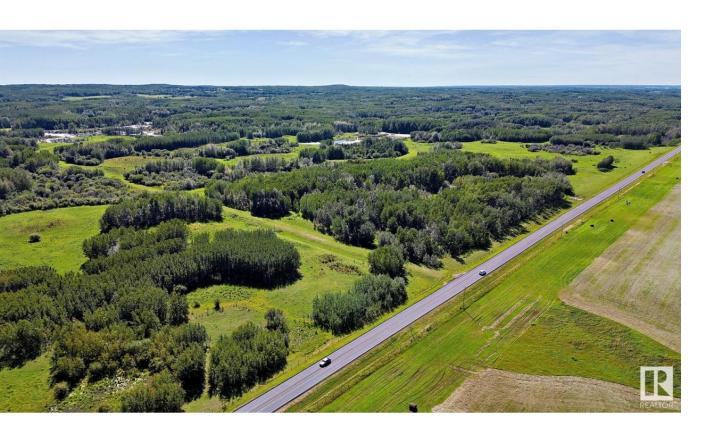

## Rural Sturgeon County Alberta

\$2,996,000

313.97 glorious acres \*OUT OF SUBDIVISION\* (NE 155.97 acres and NW 158 acres) offered for sale together or apart. \*LOCATION\* 15 minutes to Stony Plain, 20 minutes to St. Albert and 30 minutes to Edmonton! Paradise found! Pristine rolling, treed land, already pioneered by the dream of a subdivision of old that was never seen through. Featuring an internal gravel-packed road system, formed ditches and rough estate lots, with wild berries, natural ponds, spruce, birtch, and many plant species throughout. The possibilities for unique development are restricted, but endless! Design your dream retreat amidst the breathtaking natural backdrop, where you can indulge in relaxation, engage in outdoor adventures, or immerse yourself in the wonders of nature. Perfect for a multi-generational family estate or two... Don't miss the opportunity to secure this prime paradise. Currently zoned agricultural. Each may be subdivided into three parcels, with county approval. Do not go directly, cattle grazing. (id:6769)