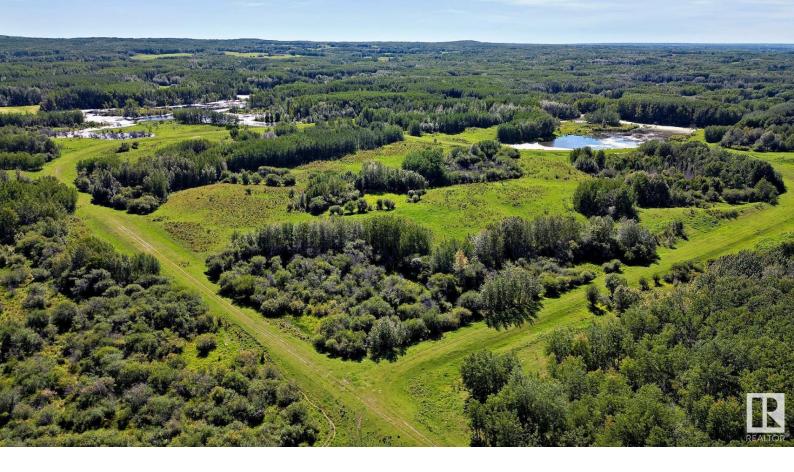

## Hwy 779 TWP 544 Rural Sturgeon County AB \$1,498,000

158 acres \*OUT OF SUBDIVISION\* 15 mins to Stony Plain, 20 minutes to St. Albert and 30 minutes to Edmonton! Paradise found! Pristine rolling, treed land, already pioneered by the dream of a subdivision of old. Featuring an internal gravel packed road system, formed ditches and rough estate lots, with wild berries, birtch, spruce.. a plethora of plant species throughout. The possibilities for unique development are restricted, but endless! Design your dream retreat amidst the breathtaking natural backdrop, where you can indulge in relaxation, engage in outdoor adventures, or immerse yourself in the wonders of nature. Don't miss the opportunity to secure this prime 158 acre paradise. Unlock the potential of this exceptional property. Currently zoned agricultural.