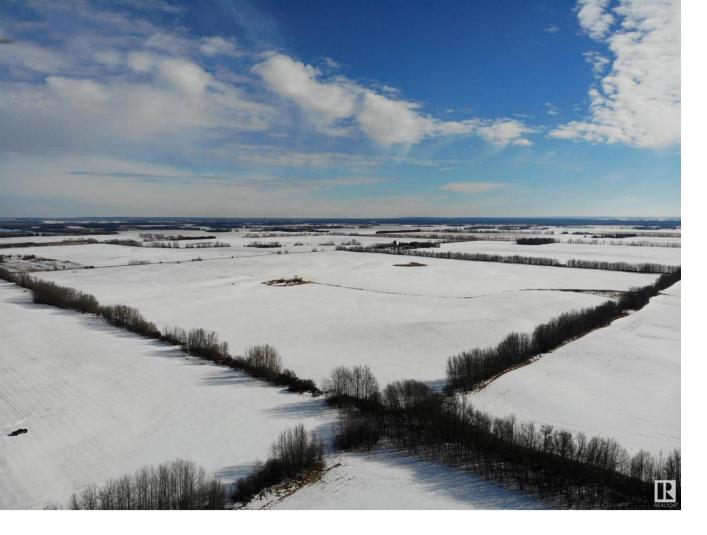

## Rural Westlock County Alberta

\$1,650,000

318 Acres of Farm Land consisting of 2 full quarter sections North of Westlock, AB in cereal crop rotation including Wheats and Canola. Professionally farmed with excellent yields and production. Approximately 300 to 305 acres currently cultivated. Dugout water source. Surface Lease Revenue source. Excellent building site courtesy of Homesteader yard site. Extended value for future potential subdivisions. (id:6769)