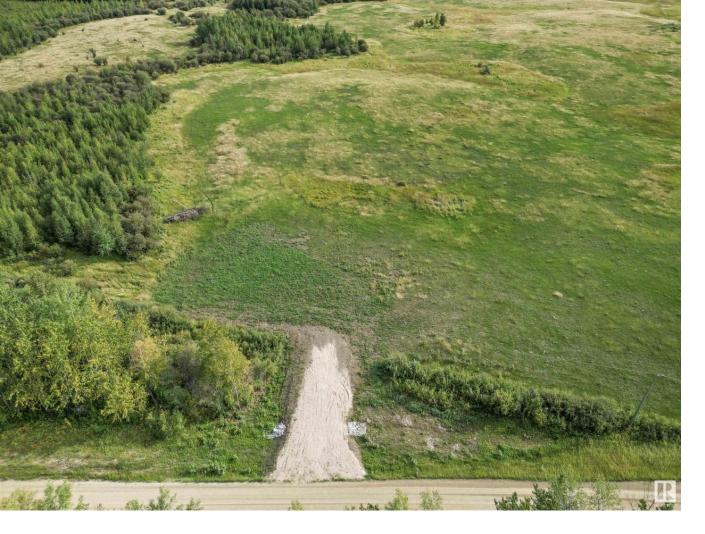

## TWP 504 Range Road 65 Rural Brazeau County AB

\$112500

Go for a drive and appreciate the quiet surroundings of this 15 acre square, subdivided off an Ag quarter. The land is mostly pasture with some perimeter trees, off a gravel road. Access to Hwy 624 cuts off travel time to Spruce Grove if you take the back way through the coulee of Mishow Creek. The North Saskatchewan River is close by and you are less than 20 minutes to Drayton Valley. You will be part of the Whitby community and Rocky Rapids is your closest store, gas and playground. Gently rolling lands keep the vista's interesting and the approaches are in with power at the road. The land has no pipe underneath so no restrictions on building pockets. This is a blank canvas to create your own home. These lots are not in a subdivision and have no time limits to build or special requirements. Newly subdivided, so GST will apply, with their own titles & taxes will be determined upon completion of sale. Rural address and post box will be given when applied for.